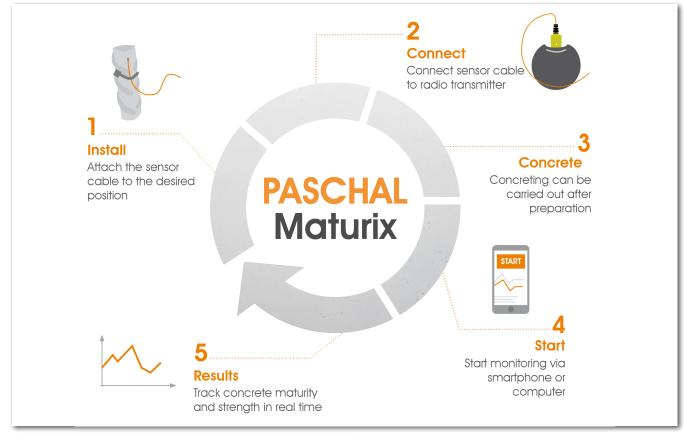

### Intelligent concrete monitoring in real time with Maturix

An analysis of the concrete strength is carried out by means of intelligent, wireless radio transmitters – this allows both improved planning and realtime monitoring independent of location and time.

- Save time, reduce costs
- Earlier dismantling by determining the optimal point of time
- Control and adjust the concrete temperature from any location
- Increased production output
- Real-time insight into the concrete maturity status