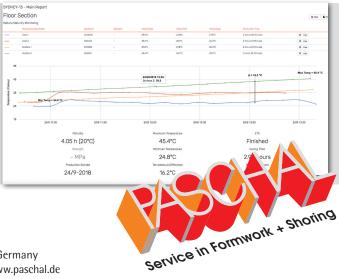

#### Simple evaluation of measurement data

The Maturix software is a user-friendly web-based application that can be accessed from anywhere.

Thanks to the analyses and the recorded digital documentation of measurement results, the administrative effort is significantly reduced. The well-founded data also provide the basis for decisions and serve to verify quality.